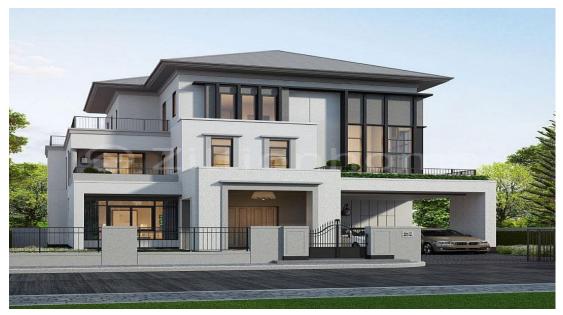

# 6 BEDROOMS QUEEN VILLA IN CHIP MONG PARK LAND 598

Address: Chrang Chamreh Ti Pir, Russey Keo, Phnom Penh

## **DESCRIPTION**

Situated along street 598 offer a wide range of homes including Queen villa, Queen A Villa, Queen B villa, Twin Villa, Link A villa, and shophouse. This Queen villa offered you a spacious space, fantastic view, 24hr security, here's also a big commercial street, shopping mall, clubhouse, kid's playground, and garden. Enjoy the comforts & luxuries villa as well as the benefit that it can bring as a family home. – Land Size: 18m x 32.5m – Building Size: 13m x 13m – 6 Bedrooms – 8 Bathrooms – Living room – Dining room – Kitchen – Furnished: Standard Borey – Balcony – Terrace – 4 Parking Space – Soft Title – Negotiable \*Code: GL-073