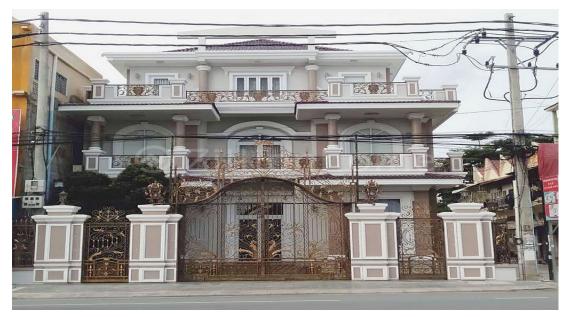

## 7 BEDROOMS CORNER VILLA ON NATIONAL ROAD 2

Address: Ta Khmao, Ta Khmau, Kandal

### **DESCRIPTION**

Each villa has a common theme of relaxing, and character-filled interiors, mixing colonial elements and modern design into one comfortable home, located nearby business area, school, market, office, etc. For this villa corner will attract customer to go for inspection because of inside decoration is very gorgeous and fit to your current lifestyle. – Land Size: 12.5m x 30m – Building Size: 12m x 25m – 3 Floors (Eo to E2) – Elevator – 7 Bedrooms – 9 Bathrooms – 1 Meeting Room – 1 Kitchen – 1 Living Room – 1 Dining Room – Fully Furnished – Parking Space – Title Hard – Negotiable \*Code: GL-072