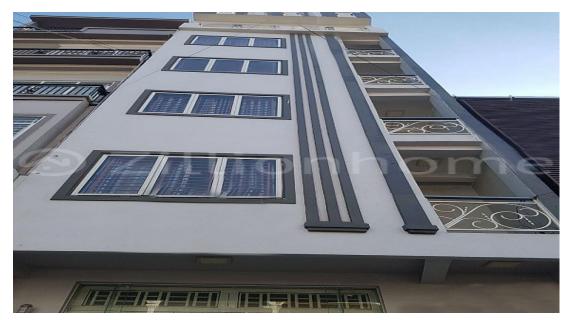

## COMMERCIAL BUILDING IN TONLE BASSAC

Address: Tonle Basak, Chamkar Mon, Phnom Penh

## **DESCRIPTION**

This commercial building is located near Beong Keng Kong area. It is surrounded by business, hospital, market, school, and restaurant. It is perfectly suitable for any kind of business. – Building Size: 5m x 14m – Total Size: 350 Sqm – 5 Floors (E0 to E4) – 9 Rooms – 9 Bathrooms – Access Good Way – Nearby Ministry, Shops, Banks, Medical Center, Schools, etc. \*Code: C-286