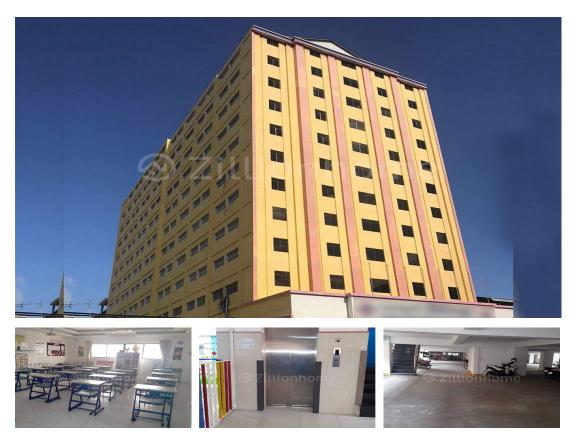

## LARGE COMMERCIAL BUILDING IN TUMNUB TUEK

Address: Tumnob Tuek, Boeng Keng Kang, Phnom Penh

## DESCRIPTION

This building is located in Khan Chamkar Mon. It's on the main road and accesses a good way. It's perfect for office space, school, or bank. – Total Size: 10000 Sqm – Land Size: 20m x 60m – 12 Floors – E0, E1, E2, E4 to E11 – 80 Small Rooms – 8 Big Rooms – Contract 1 Year \*Code: C-257