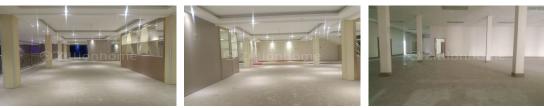

#### DESCRIPTION

Building Size: 25m x 75m - Total Size: 7500 Sqm - 4 Floors - Bathroom - Good For Bank, Office Building, Commercial School, etc. - Access Good Way - On The Main
Road - Nearby Commercial Building, Shops, International School, Mini-Mart, and Banks
Contract 5 Years - Deposit 6 Months \*Code: C-248