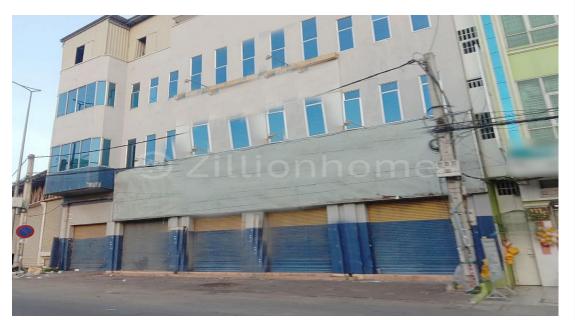

#### SPACIOUS COMMERCIAL BUILDING IN TUMNOB TUEK AREA

Address: Tumnob Tuek, Boeng Keng Kang, Phnom Penh

#### DESCRIPTION

Building Size: 25m x 75m - Total Size: 7500 Sqm - 4 Floors - Bathroom - Good For Bank, Office Building, Commercial School, etc. - Access Good Way - On The Main
Road - Nearby Commercial Building, Shops, International School, Mini-Mart, and Banks
Contract 5 Years - Deposit 6 Months \*Code: C-248