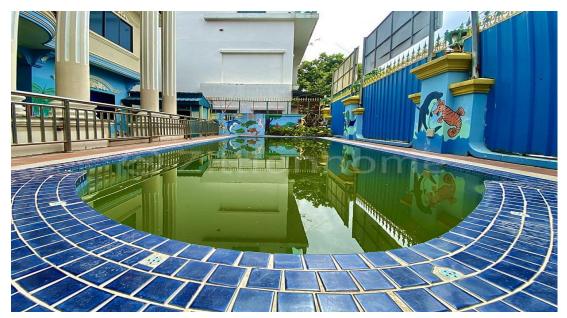

# **DESCRIPTION**

Building Size: 14m x18m - Land Size: 24m x 26m - E0, E1, & E2 - 10 Rooms - 12
Bathrooms - Playground - Swimming Pool - Big Parking Space - Surrounded
Restaurants, Business Centers, Office, Apartments, etc. \*Code: C-234