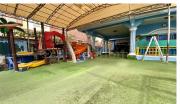

# **DESCRIPTION**

Building Size: 14m x18m - Land Size: 24m x 26m - E0, E1, & E2 - 10 Rooms - 12
Bathrooms - Playground - Swimming Pool - Big Parking Space - Surrounded
Restaurants, Business Centers, Office, Apartments, etc. \*Code: C-234