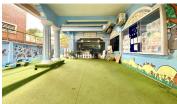

# **DESCRIPTION**

Building Size: 14m x18m - Land Size: 24m x 26m - E0, E1, & E2 - 10 Rooms - 12
Bathrooms - Playground - Swimming Pool - Big Parking Space - Surrounded
Restaurants, Business Centers, Office, Apartments, etc. \*Code: C-234