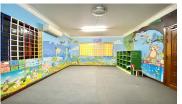

# **DESCRIPTION**

Building Size: 14m x18m - Land Size: 24m x 26m - E0, E1, & E2 - 10 Rooms - 12
Bathrooms - Playground - Swimming Pool - Big Parking Space - Surrounded
Restaurants, Business Centers, Office, Apartments, etc. \*Code: C-234