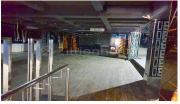

## **DESCRIPTION**

This commercial building is located in Khan Meanchey. It is surrounded by business, market, school, and hotel. It suits for running a restaurant and any kind of business.

- Building Size: 12.6m x 40m - Total Size: 4536 Sqm - 9 Floors - 50 Rooms - AC - Elevator - Parking Space \*Code: C-229