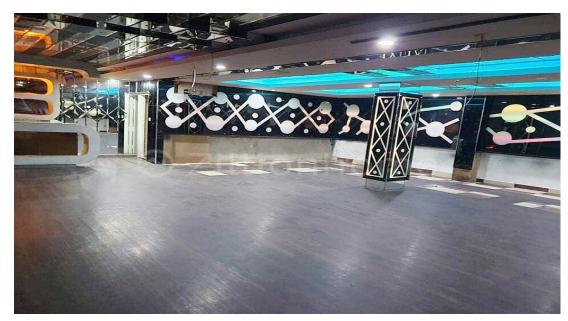

## **DESCRIPTION**

This commercial building is located in Khan Meanchey. It is surrounded by business, market, school, and hotel. It suits for running a restaurant and any kind of business.

- Building Size: 12.6m x 40m - Total Size: 4536 Sqm - 9 Floors - 50 Rooms - AC - Elevator - Parking Space \*Code: C-229