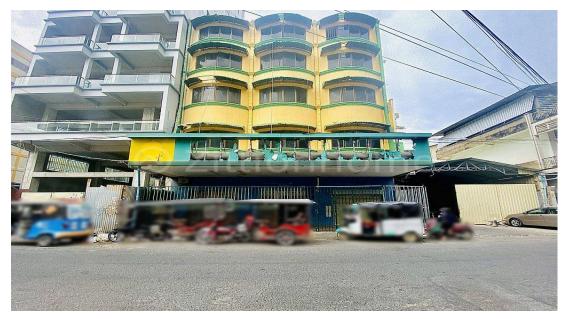

#### LARGE COMMERCIAL BUILDING IN 7 MAKARA

Address: Mittapheap, Prampir Meakkakra, Phnom Penh

## DESCRIPTION

This commercial building is located in Khan 7 Makara. It is surrounded by business, market, hotel, and restaurant. It's perfectly suitable for running a school. – Building Size: 12m x 25m – Total Size: 1200 sqm – 4 Floors – 20 Rooms – 10 Bathrooms – Access Good Way – Contract 3 to 5 Years \*Code: C-227