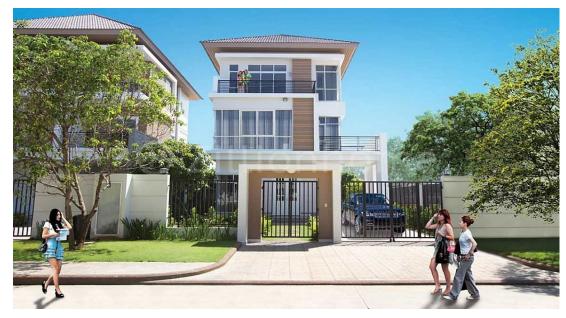

## CORNER JASMINA VILLA PENG HUOTH POLARIS

Address: Nirouth, Chbar Ampov, Phnom Penh

## **DESCRIPTION**

Villa Jasmina is a highly developed villa by the customers of Peng Hout resident, designed especially for families with many members by providing modernity and comfort in the struggle to reach the highest level in Society. It is built with spacious construction both outside and inside with good qualities in front of the goods, so do not forget to visit in person. – Land Size: 13m x 26m – Building Size: 7m x 16m (Eo, E1, E2) – 5 Bedrooms – 6 Bathrooms – 1 Kitchen – 1 Living Room – 1 Dining Room – Balcony – Terrace – Hard Title – Negotiable \*Code: GL-058