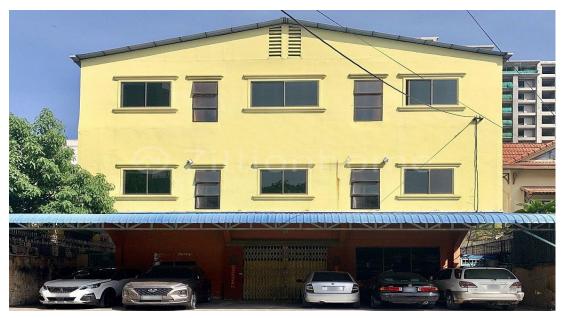

#### LARGE COMMERCIAL BUILDING IN DAUN PENH

Address: Boeng Reang, Doun Penh, Phnom Penh

### DESCRIPTION

This guest house located in Daun Penh. It is just 5 minutes to Royal Palace. There are many restaurants, business centers, offices, and apartments are nearby. – Building Size: 16m x 30m – 3 Floors – 45 Rooms – 45 Bathrooms – Big Front Parking Space – No Furniture \*Code: C-207