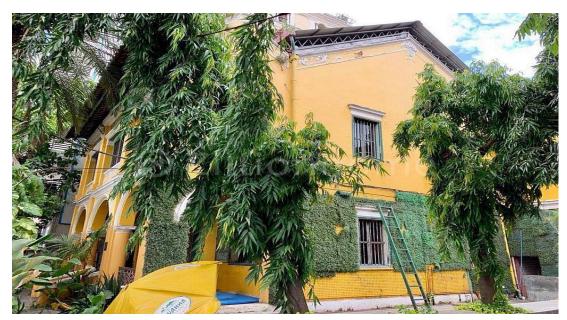

#### COMMERCIAL BUILDING NEAR WAT PHNOM

Address: Srah Chak, Doun Penh, Phnom Penh

### DESCRIPTION

This commercial building is located in Wat Phnom. This building is available for any kind of business. It is surrounded by markets, schools, tourists, and business. – Building Size: 14m x 25m – Land Size: 456 Sqm – Total Floors: E0 & E1 – 4 Bathrooms – Parking Space – Contract 3 Years Up \*Code: C–185