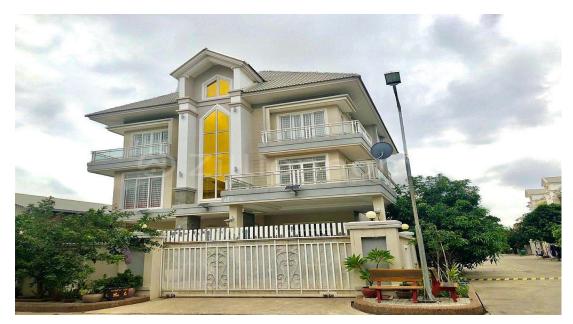

## CORNER LUXURY VILLA ALONG NATIONAL ROAD 1

Address: Nirouth, Chbar Ampov, Phnom Penh

### **DESCRIPTION**

Enjoy a luxury family, it's good for living in this Villa on street National Road 1. There are surrounded nearby markets, schools, offices and business areas, etc. It has a good environment around the house with a nice garden. – Land Size: 21m X 25m – Building Size: 12m X 15m – Building Age: 3 Years – Eo, E1, & E2 – Furnishing None – 6 Bedrooms – 9 Bathrooms – 1 Kitchen – 1 Living Room – Terrace – Balcony – Parking – Soft Title \*Code: GL–040