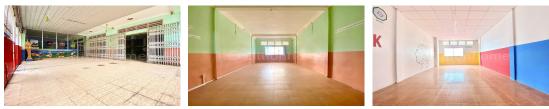

## DESCRIPTION

This commercial school located in Toul Tompoung. There is a lot of business center, school, coffee shop, restaurants nearby. – Building size: 20m x 16m – Land size: 21m x 24m – Total Room: 23 – 9 Bathrooms – 1 Kitchen – Big Playground \*Code: C–177