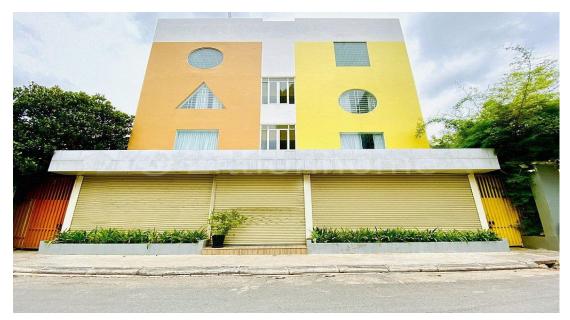

# COMMERCIAL BUILDING IN BKK1

Address: Boeng Keng Kang Ti Muoy, Boeng Keng Kang, Phnom Penh

# FACE AND FEATURES

| Туре     | Floor | Bed | Bath | Lot (sqm) | Size (sqm) |
|----------|-------|-----|------|-----------|------------|
| Building | 3     | 14  | 10   | 540       | 960        |

For Rent > \$5,000/mth

## **DESCRIPTION**

This building is very good for School and office place. It is surrounded by a supermarket, Hotel, apartment, condo, and commercial building. – Building size:  $16m \times 20m - Land size 18m \times 30m - Total rooms: 14 - Big playground *Code: C-168$