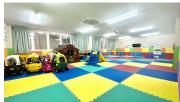

## **DESCRIPTION**

This building is very good for School and office place. It is surrounded by a supermarket, Hotel, apartment, condo, and commercial building. – Building size:  $16m \times 20m - Land size 18m \times 30m - Total rooms: 14 - Big playground *Code: C-168$