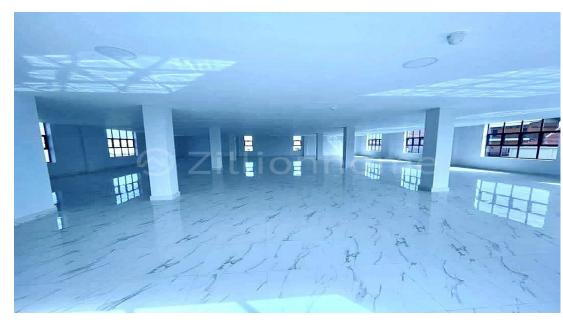

### **DESCRIPTION**

This office building provides ceiling, light, floor tile, toilet, firefighting system, power generator, access control, etc. It also provides car parking and moto parking. Only a few minutes from AEON 2, Coffee shops, Restaurants, Supermarkets, Schools, and Universities. – Rental Price starts from \$10/sqm – Size: 36 sqm to 354 sqm – Security 24h – Parking – Access Good Way \*Code: OF-111