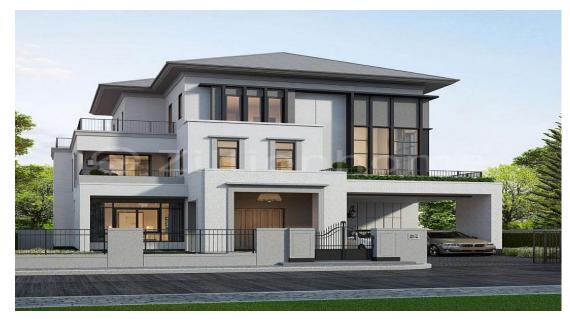

### FACE AND FEATURES

Type Floor Bed Bath Lot (sqm) Size (sqm) Livingroom Villa 3 7 8 589 507 1

Year Build

2017

For Sale > \$2,200,000 Est. Mortgage: \$16,549/month

### **DESCRIPTION**

It's located along street 50M corner with Street 30M, Prey Sar Street. It offers a wide range of homes including Queen Villa, Queen A Villa, Queen B Villa, Twin Villa, Link A Villa, and ShopHouse. – Land size: 589 sqm – Villa size:  $13m \times 13m$  – 7 Bedrooms – 8 Bathrooms – Soft Title \*Code: GL-029