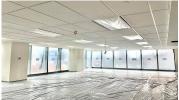

### **DESCRIPTION**

This office space building is a 19-story Grade A building comprising 8,045 sqm of leasable office space over 6 floors. Offering an attractive modern facade, the property is located 800m north of the Independence Monument. Located in Phnom Penh's Central Business District, close to key government ministries, embassies, and landmarks including Wat Phnom and the Royal Palace. – Size: From 113 sqm to 933 sqm – Management Fee: \$5 per square meter – Floor: F12 to F17 – 4 Levels of basement car parking – Centralized A/C – 150 mm raised floors – NFPA compliant fire security systems including sprinklers – 6 passenger lifts with destination controls – 24/7 security including CCTV – Receptionist – Property Management – Boasting impressive views of the city and the Mekong river \*Code: OF-109