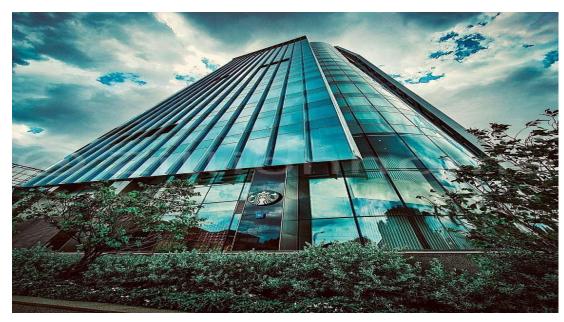

# BRAND NEW GRADE A OFFICE SPACE BUILDING BUILT TO INTERNATIONAL STANDARDS

Address: Phsar Thmei Ti Bei, Doun Penh, Phnom Penh

### **DESCRIPTION**

This office space building is a 19-story Grade A building comprising 8,045 sqm of leasable office space over 6 floors. Offering an attractive modern facade, the property is located 800m north of the Independence Monument. Located in Phnom Penh's Central Business District, close to key government ministries, embassies, and landmarks including Wat Phnom and the Royal Palace. – Size: From 113 sqm to 933 sqm – Management Fee: \$5 per square meter – Floor: F12 to F17 – 4 Levels of basement car parking – Centralized A/C – 150 mm raised floors – NFPA compliant fire security systems including sprinklers – 6 passenger lifts with destination controls – 24/7 security including CCTV – Receptionist – Property Management – Boasting impressive views of the city and the Mekong river \*Code: OF-109