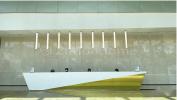

### **DESCRIPTION**

This office space building is a 19-story Grade A building comprising 8,045 sqm of leasable office space over 6 floors. Offering an attractive modern facade, the property is located 800m north of the Independence Monument. Located in Phnom Penh's Central Business District, close to key government ministries, embassies, and landmarks including Wat Phnom and the Royal Palace. – Size: From 113 sqm to 933 sqm – Management Fee: \$5 per square meter – Floor: F12 to F17 – 4 Levels of basement car parking – Centralized A/C – 150 mm raised floors – NFPA compliant fire security systems including sprinklers – 6 passenger lifts with destination controls – 24/7 security including CCTV – Receptionist – Property Management – Boasting impressive views of the city and the Mekong river \*Code: OF-109