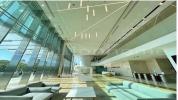

### **DESCRIPTION**

This office space building is a 19-story Grade A building comprising 8,045 sqm of leasable office space over 6 floors. Offering an attractive modern facade, the property is located 800m north of the Independence Monument. Located in Phnom Penh's Central Business District, close to key government ministries, embassies, and landmarks including Wat Phnom and the Royal Palace. – Size: From 113 sqm to 933 sqm – Management Fee: \$5 per square meter – Floor: F12 to F17 – 4 Levels of basement car parking – Centralized A/C – 150 mm raised floors – NFPA compliant fire security systems including sprinklers – 6 passenger lifts with destination controls – 24/7 security including CCTV – Receptionist – Property Management – Boasting impressive views of the city and the Mekong river \*Code: OF-109