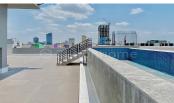

## **DESCRIPTION**

The guest rooms are located from the 2nd -9th floor, totaling 40 deluxe rooms, and 8 suites. This building is just 5 minutes from the Royal Palace. - Land Size: 16m x 27m - Building Size: 14m x 21m - Total 11 Storeys - 48 Delux Rooms - Lobby - 2 Restaurants - Sky bar - Rooftop swimming pool - A Basement car parking \*Code: C-156