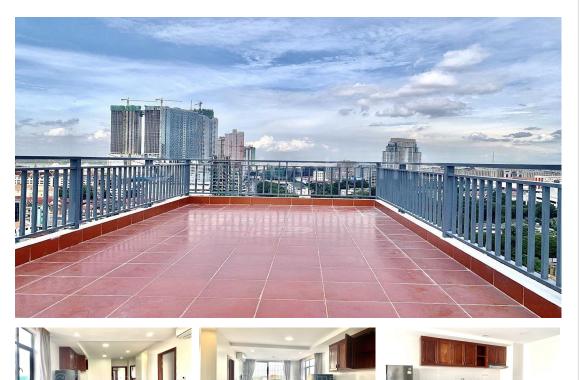

## APARTMENT BUILDING TONLE BASSAC

Address: Tonle Basak, Chamkar Mon, Phnom Penh

## DESCRIPTION

Land Size: 8m x 29m Building Size: 7.2m x 26m Total Floor: 13 Floors Total Units: 31 Units – Studio types: 8 units – One bedroom types: 16 units – Two-bedroom types: 6 units – Three bedroom types: 1 unit Fully furnished 1 Lift access Access Good Way \*Code: C-140