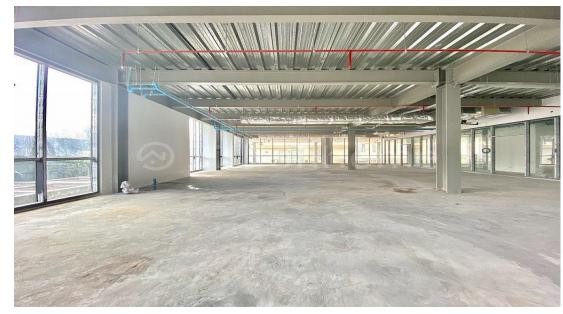

### **DESCRIPTION**

This modern office building is located on Mao Tse Tung Blvd, opposite the Chinese Embassy and a short distance to Russian Market (a local market) and the surrounding neighborhood is very safe, clean, and convenient for business and working environment. This office building offers good service, big parking, nice terrace with a good view along with a coffee shop, restaurant, salon shop, and bakery on the ground floor. – Rental Price: \$15/sqm – Office Space starts from 100 sqm – Management Fee: \$3 per square meter – Handover Condition: Base Structure, air–conditioner, screed floor, electricity Supply to all units but the tenant must install lighting and ceiling. – AC + 2 Elevators + 2 Staircases – Water included in the management fee – Charge: Motor \$7, Car \$70; Electricity: 0.23cents/kWh – 24h Security Guard – Contract: 3 – 5 Years \*Code: OF–100