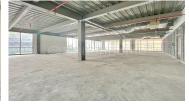

### **DESCRIPTION**

This modern office building is located on Mao Tse Tung Blvd, opposite the Chinese Embassy and a short distance to Russian Market (a local market) and the surrounding neighborhood is very safe, clean, and convenient for business and working environment. This office building offers good service, big parking, nice terrace with a good view along with a coffee shop, restaurant, salon shop, and bakery on the ground floor. – Rental Price: \$15/sqm – Office Space starts from 100 sqm – Management Fee: \$3 per square meter – Handover Condition: Base Structure, air–conditioner, screed floor, electricity Supply to all units but the tenant must install lighting and ceiling. – AC + 2 Elevators + 2 Staircases – Water included in the management fee – Charge: Motor \$7, Car \$70; Electricity: 0.23cents/kWh – 24h Security Guard – Contract: 3 – 5 Years \*Code: OF–100