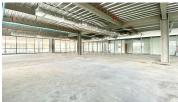

### **DESCRIPTION**

This modern office building is located on Mao Tse Tung Blvd, opposite the Chinese Embassy and a short distance to Russian Market (a local market) and the surrounding neighborhood is very safe, clean, and convenient for business and working environment. This office building offers good service, big parking, nice terrace with a good view along with a coffee shop, restaurant, salon shop, and bakery on the ground floor. – Rental Price: \$15/sqm – Office Space starts from 100 sqm – Management Fee: \$3 per square meter – Handover Condition: Base Structure, air–conditioner, screed floor, electricity Supply to all units but the tenant must install lighting and ceiling. – AC + 2 Elevators + 2 Staircases – Water included in the management fee – Charge: Motor \$7, Car \$70; Electricity: 0.23cents/kWh – 24h Security Guard – Contract: 3 – 5 Years \*Code: OF–100