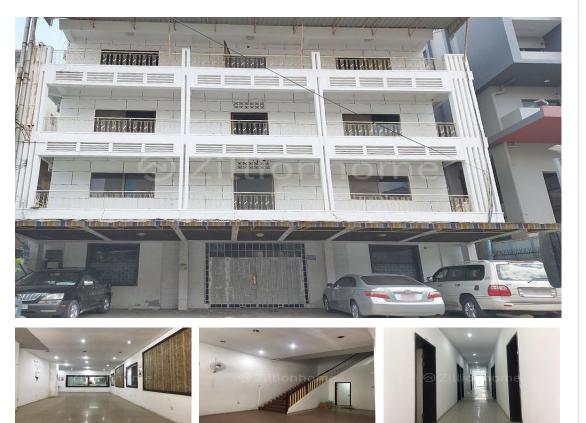

## DESCRIPTION

This building is located in Daun Penh area, west of Norodom Blvd known as one of the most tourist and business areas in central of Phnom Penh City. This building is good for business such a hotel, guesthouse or a KTV, Massage, and Spa as the surrounding area are safe, clean, and very convenient for tenants. Building Size: 18m x 30m Land Size: 18m x 30m Total Floor: 3 (E0, E1, E2+ E3) Total Room: 29 units Furniture: (AC + Bed + TV + Wardrobe) Ground Floor: 2 Office Rooms + Living Room Balcony Rooftop Parking Space: 4cars Electricity and Water: EDC Contract: 5 years