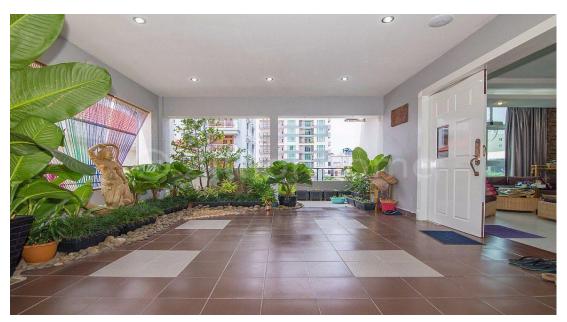

## DESCRIPTION

This commercial building located in BKK3. There are many International schools nearby. – Building size: 13m x 14m – Land size: 15.50m x 24m – Total Floor: 6F – 6 Units – 3 office – 1 Penthouse 5bedrooms – 2 studio rooms – Parking space 6 cars – Contract 5 years