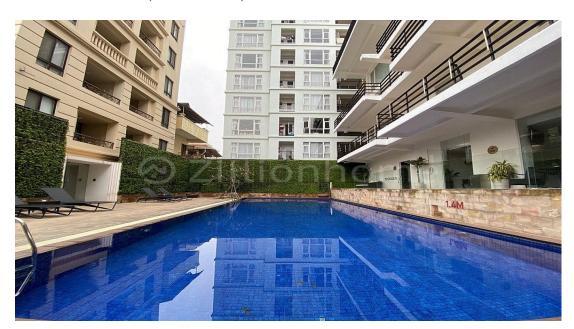

## **DESCRIPTION**

This commercial building is located in Tonle Bassac. It comes with fully furnished and surrounded by the office, restaurants, coffee shop, and Mini Mart. – Building size: 32m x 20m – Land size: 52m x 58m – Total Floor: 6 Floors – 59 rooms – Fully furnished – Kitchen – Elevator: 2 – Swimming pool – Contract 2 years – Deposit: 4 months