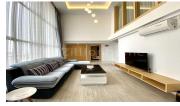

## **DESCRIPTION**

This commercial building is located in Tonle Bassac. It comes with fully furnished and surrounded by the office, restaurants, coffee shop, and Mini Mart. – Building size: 32m x 20m – Land size: 52m x 58m – Total Floor: 6 Floors – 59 rooms – Fully furnished – Kitchen – Elevator: 2 – Swimming pool – Contract 2 years – Deposit: 4 months