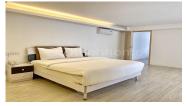

## **DESCRIPTION**

This commercial building is located in Tonle Bassac. It comes with fully furnished and surrounded by the office, restaurants, coffee shop, and Mini Mart. – Building size: 32m x 20m – Land size: 52m x 58m – Total Floor: 6 Floors – 59 rooms – Fully furnished – Kitchen – Elevator: 2 – Swimming pool – Contract 2 years – Deposit: 4 months