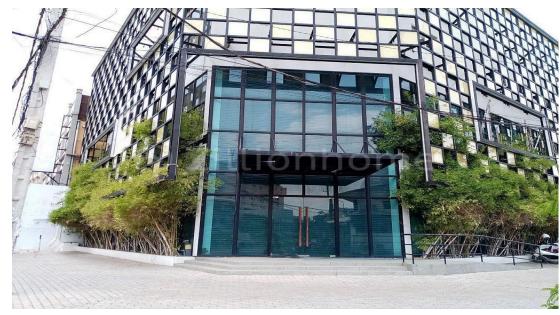

## **DESCRIPTION**

It is good for commercial, bank headquarter, mall, restaurant, office space, cafe shop, etc. Building Size: -1F size = 470.38 sqm -2F size=436.25 sqm -3F size=394.90 sqm - Rooftop which is the same size as 3F Land Size:  $31m \times 24.5m$  New building with 3 floors, well equipped with the material, great design Contract: 5 years (3-month deposit) to 10 years (1-year deposit)