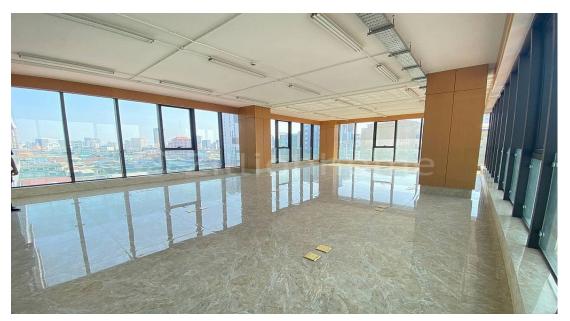

## DESCRIPTION

This office space is located in the Toul Tompong area along Mao Tse Toung Boulevard. You'll be close to other major institutions in the area like Embassy, banks, government offices, shops, restaurants, markets, cafes, and gyms. – Rental Price starts from \$16 per sqm – Available Space: 110 sqm, 320 sqm, 450 sqm – Management Fee: \$2/sqm – Building Size: 8,100 sqm – 24 hours of office service – Elevator + AC – Parking \*Code: OF–061