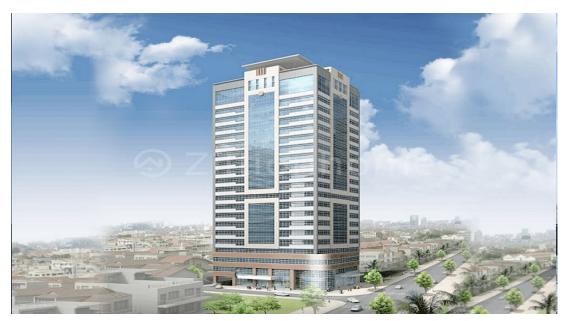

## GREAT OFFICE SPACE ON MONIVONG BLVD.

Address: Boeng Proluet, Prampir Meakkakra, Phnom Penh

### **DESCRIPTION**

This office building is located along Monivong Blvd and Space can be flexibly allocated according to your size requirements. The Building consists of a variety of businesses such as Bank, Embassy, Insurance, Mini-Mart, Investment Company, Law Firms, Coffee Shop and Sky Lounge. – Rental Price: \$22 per sqm – Size starts from 50 sqm to 1200 sqm – Available Floor: 2F – 22F – Management Fee: \$4.5 per sqm – Electric: \$0.1925/kWh – Facilities: Maintenance (M&E, A/C, EV) Internet Access (more than 7 ISP) Cleaning Service (PCS) 24/7 Security Service (PCS& LSN) Fire-Safety System Back-up Power Supply (Generator) Key Access Card Control System Car Parking Control System Fire & Safety and Emergency Procedures Waste Removal \*Code: OF-025