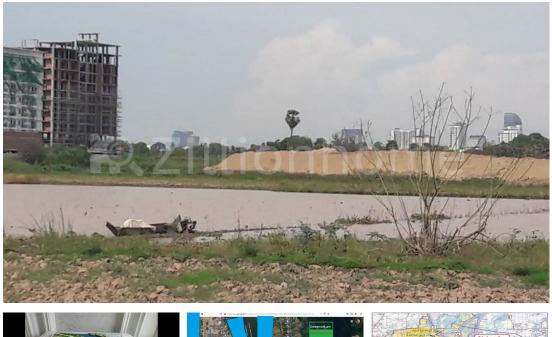

## DESCRIPTION

#Location: Ler village, svay chrum commune, khsach kandal district, Kondal province Maybe 3km away from Chruoy Changva Satellite city and 5km away from Wat Phnom =>Stay in Very development zone =>Total Size: 85,550sqm (Width next to state road 166m) =>Asking Price: \$13,260,000 or \$155/sqm =>Hard Title =>On state road 8m and 50m away from main road 30m \*A nice land for development projects, Commercial building, factory, Warehouse and other businesses. \*Land Document Full: have all legal document belong to the land owner.. It's a normal land belong to the Cambodian. \*(I have commission for guide)\* #Contact Phone: (Cellcard) => 017 91 80 85 (Smart) => 096 898 2387 (Metfone) => 0975 970 267