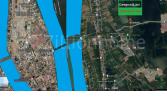

## DESCRIPTION

#Location: Ler village, svay chrum commune, khsach kandal district, Kondal province Maybe 3km away from Chruoy Changva Satellite city and 5km away from Wat Phnom =>Stay in Very development zone =>Total Size: 85,550sqm (Width next to state road 166m) =>Asking Price: \$13,260,000 or \$155/sqm =>Hard Title =>On state road 8m and 50m away from main road 30m \*A nice land for development projects, Commercial building, factory, Warehouse and other businesses. \*Land Document Full: have all legal document belong to the land owner.. It's a normal land belong to the Cambodian. \*(I have commission for guide)\* #Contact Phone: (Cellcard) => 017 91 80 85 (Smart) => 096 898 2387 (Metfone) => 0975 970 267