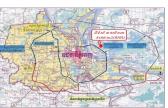

## DESCRIPTION

#Location: Ler village, svay chrum commune, khsach kandal district, Kondal province Maybe 3km away from Chruoy Changva Satellite city and 5km away from Wat Phnom =>Stay in Very development zone =>Total Size: 85,550sqm (Width next to state road 166m) =>Asking Price: \$13,260,000 or \$155/sqm =>Hard Title =>On state road 8m and 50m away from main road 30m \*A nice land for development projects, Commercial building, factory, Warehouse and other businesses. \*Land Document Full: have all legal document belong to the land owner.. It's a normal land belong to the Cambodian. \*(I have commission for guide)\* #Contact Phone: (Cellcard) => 017 91 80 85 (Smart) => 096 898 2387 (Metfone) => 0975 970 267