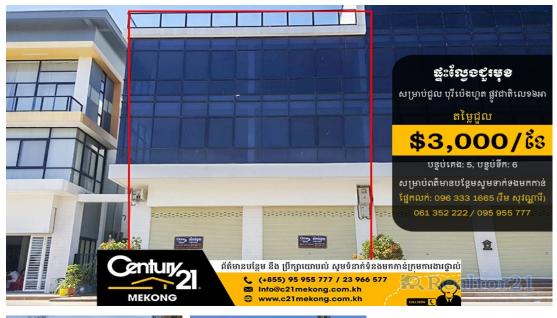

# Shop House For Rent

Address: Preaek Lieb, Chraoy Chongvar, Phnom Penh

For Rent > \$3,000/mth

### **DESCRIPTION**

Please contact me at: 012 613 567 ID: 6APH65759RJ66A ផ្លះល្វែងទំនើបសំរាប់ជួល នៅឬរី ប៉េងហួត ៦អា ផ្ទះល្វែងទំនើបដែលមានបន្ទប់គេង5 ដ៏ស្រស់ស្អាតដែលដាក់ជួល លើតម្លៃ \$3,000/ខែ, ដែលមានទីតាំងនៅ សង្កាត់ព្រែកលាភ ខ័ណ្ឌជ្រោយចង្វារ រាជធានី ភ្នំពេញ។ រចនាបទទំនើបនិងល្អបំផុត ដែលមានភាពល្អប្រសើរដោយវាមានបន្ទប់ ទទួលភ្ញៀវធំទូលាយនិងមានភាពងាយស្រលក្នុងការប្រកបអាជីវកម្ម។ តម្លៃជួល: \$3,000/ខែ ទំហំដី: 11m x 20m ទំហំផុះ: 9m x 16m បន្ចប់គេង 5 + បន្ទប់ទឹក 6 បន្ទប់ ទទួលភ្ញៀវ 1, បន្ទប់ផ្ទះប្រាយ 1, និងបន្ទប់ទទួលទាន 1 មានកន្លែងចតយានយន្ត 5 ផ្នែក លក់: 096 333 1665 (រឹម សុវណ្ណារី) លេខរហ័ស: (+855)61 352 222, (+855)95 955 777 ទូរស័ព្ទលើត: (+855)23 966 577 អ៊ីម៉េល: info@c21mekong.com.kh Shop house for Rent in Borey Peng Houth 6A A very nice 5-bedrooms Shop house is now available for rent at \$3,000/month in Borey Peng Houth 6A and good located in Prek Leap, Chroy Changva, Phnom Penh. Designed to a modern layout and finest, this property is fairly good since it has a spacious living room and large space. Rent Price: \$3 000/month Land Size: 11m x 20m House size: 9m x 16m 5 bedrooms + 6 bathrooms 1 living room, and 1 kitchen room, and 1 dining room. 5 parking space Agent: 096 333 1665 (Rim Sovannary) Hotline: (+855)61 352 222, (+855)95 955 777 Contact: (+855)23 966 577 Email: info@c21mekong.com.kh