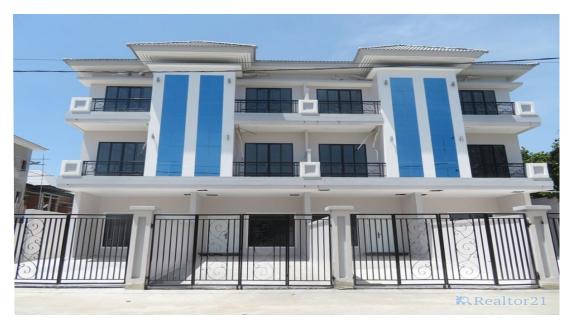

# Borey Dara Samnang Project II (Under construction)

Address: Veal Sbov, Chbar Ampov, Phnom Penh

## FACE AND FEATURES

| Type             |       | Floor | Bed | Bath | Lot (sqm) | Size (sqm) | Livingroom |
|------------------|-------|-------|-----|------|-----------|------------|------------|
| Borey<br>Develop | ment  | 2     | 5   | 6    | 84        | 129        | 1          |
| Parking View     |       |       |     |      |           |            |            |
| 2                | North |       |     |      |           |            |            |

### **DESCRIPTION**

- New Project of Borey Dara Samnang II - Construction area of 2.6 ha - There are 160 units (4 Blocks A-B-C-D) - Land size: 4.1m x 21m - House size: 4m x 16m - There are 3 bedrooms, 4 bathrooms, 1 living room, kitchen 1 car parking 1 car is 2 floors and 3 floors - The road is very large, with a width of up to 12 meters - Cut the Hard Map - The price start from \$ 68,000 per unit, you can Deducting the bank by paying only 10% Yes. - Located in Svay Ta Ouk Village, Sangkat Veal Sbov, Khan Chba Ampov, Phnom Penh. - 1km from National Road 1 - Good for living or working as an office for a company Have been in high security. - In the area around this house is a town near Borey , schools, hospitals, restaurants and club.