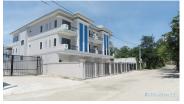

# Borey Dara Samnang Project II (Under construction)

Address: Veal Sbov, Chbar Ampov, Phnom Penh

### **DESCRIPTION**

- New Project of Borey Dara Samnang II - Construction area of 2.6 ha - There are 160 units (4 Blocks A-B-C-D) - Land size: 4.1m x 21m - House size: 4m x 16m - There are 3 bedrooms, 4 bathrooms, 1 living room, kitchen 1 car parking 1 car is 2 floors and 3 floors - The road is very large, with a width of up to 12 meters - Cut the Hard Map - The price start from \$ 68,000 per unit, you can Deducting the bank by paying only 10% Yes. - Located in Svay Ta Ouk Village, Sangkat Veal Sbov, Khan Chba Ampov, Phnom Penh. - 1km from National Road 1 - Good for living or working as an office for a company Have been in high security. - In the area around this house is a town near Borey , schools, hospitals, restaurants and club.